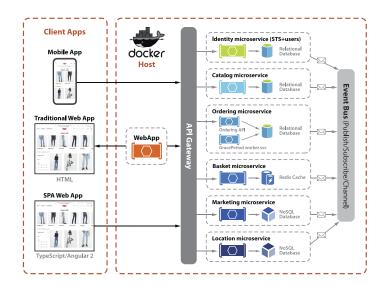

#### **Problem/Challenge**

Traditional application development consisted of developing one large core containing all the domain logic, communicating within a single server process sharing one database.

#### What questions are we answering?

- How do I create an application that we are able to independently test, deploy and release without out the fear of breaking everything?
- What architectural patterns are suitable for each application?
- What cloud services can I use to improve time to market?

#### **Our Approach**

- truData will work with your business to gather a holistic view of your organization and align with the capabilities provided by Cloud Native.
- We will develop an architecture for each of your microservices and applications.
- truData will get your Minimum Viable Product to market faster with our Agile and DevOps approach.

#### **Tools Involved**

Azure/AWS, Kubernetes, SQL, NoSQL, Event Bus, SPA, Mobile Apps